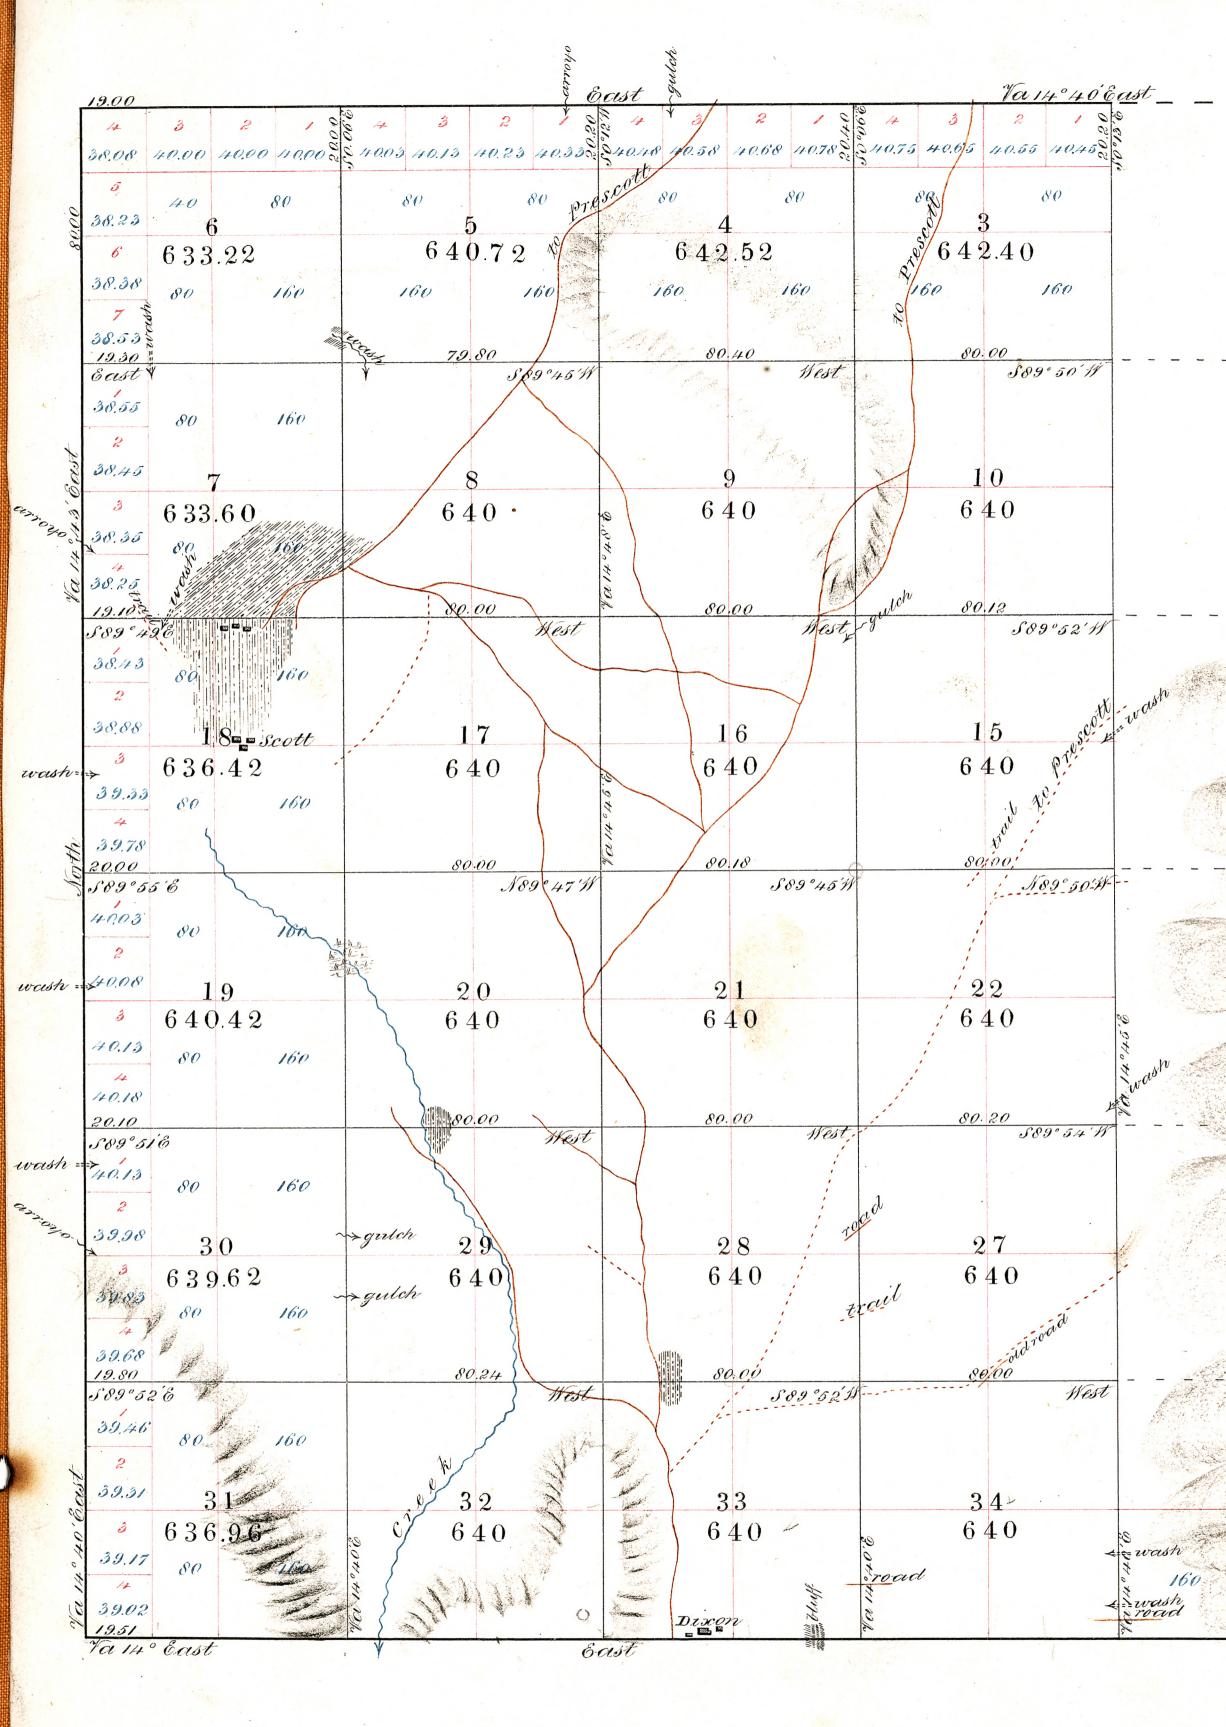

## TOWNSHIP Nº 14 NORTH RANGE Nº 4 WEST GILA AND SALT RIVER MERIDIAN.

| Surveys Designated | 131 whom Surveyed | Date of Contract                     | Amount of Surveys                  | When Surveyed                    |
|--------------------|-------------------|--------------------------------------|------------------------------------|----------------------------------|
| Township Lines     | S. W. Foreman     | Mary 29 th 1871<br>Celor: 29 th 1874 | 5 M 79 chs 51 lks<br>9 , 79 , 00 , | August 1 1871<br>Dec: 30-31-1874 |
| Subdivisions       | do                |                                      | 44 " 00 " 04 "                     | Jany 2-8- 1875                   |
|                    |                   |                                      |                                    |                                  |

3008

OFFICIALLY FILED 7-8-1875

Aggregate Area of Public Land Surveyed 15, 505.88A. Estimated Area of Public Land Unsurveyed 7,520.00 -Total 23,025.88"

The above Map of Jourship Nº 14 North of Range Nº 4 West of the Gila and Salt River Meridian and Base line is strictly conformable to the field notes of the survey thereof on file in this office, which have been examined and approved Surveyor General's Office Jucson A.J. Sune 19th 1875